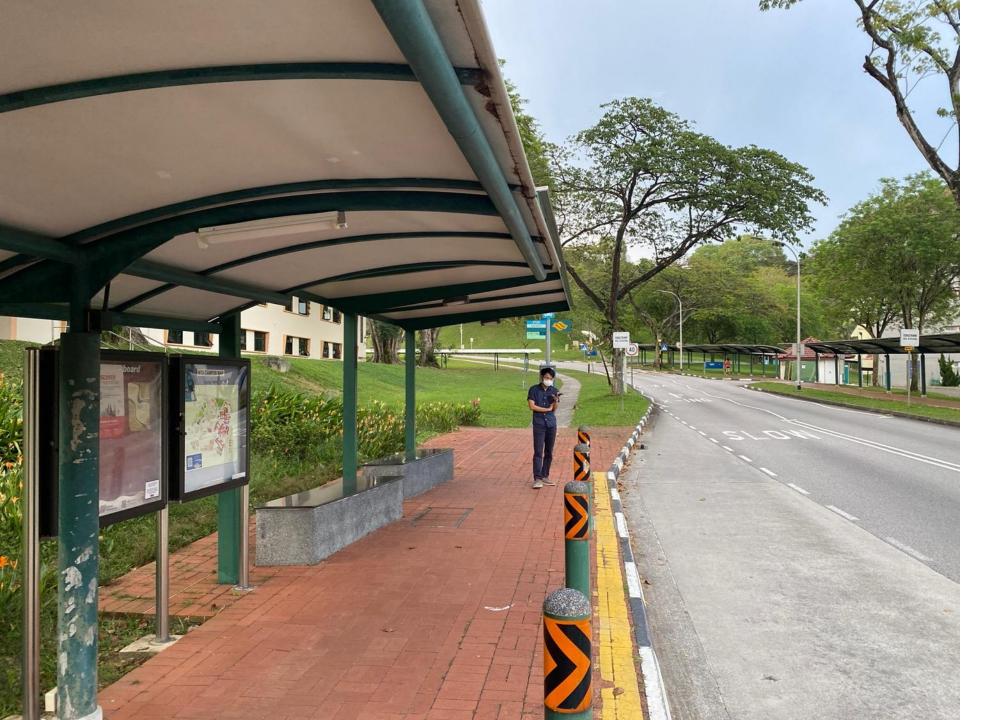

## By Bus

Alight at bus stop opposite hall 6, walk along direction of the road

Walk along Lien Ying Chow Drive until zebra crossing is reached

Cross zebra crossing and walk along sheltered walkway, following blue sign which says Sport and Recreation Centre