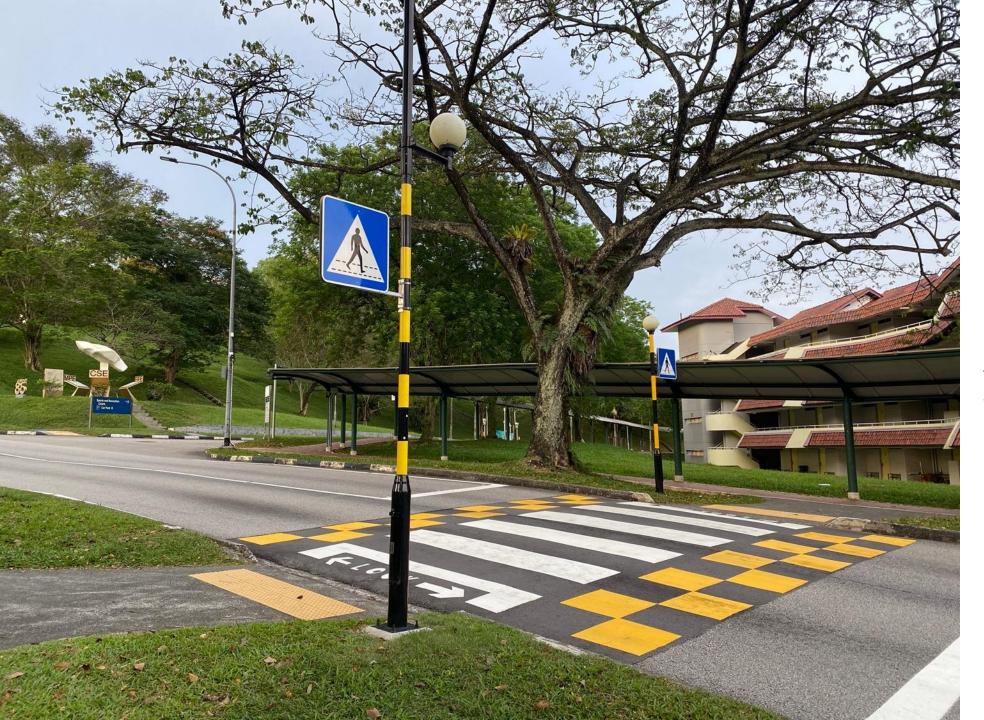

## By Bus

Alight at bus stop opposite hall 6, walk along direction of the road

Walk along Lien Ying Chow Drive until zebra crossing is reached

Cross zebra crossing and walk along sheltered walkway, following blue sign which says Sport and Recreation Centre

Keep walking along sheltered walkway until The Wave is in sight

Walk down grandstand and across track to reach The Wave