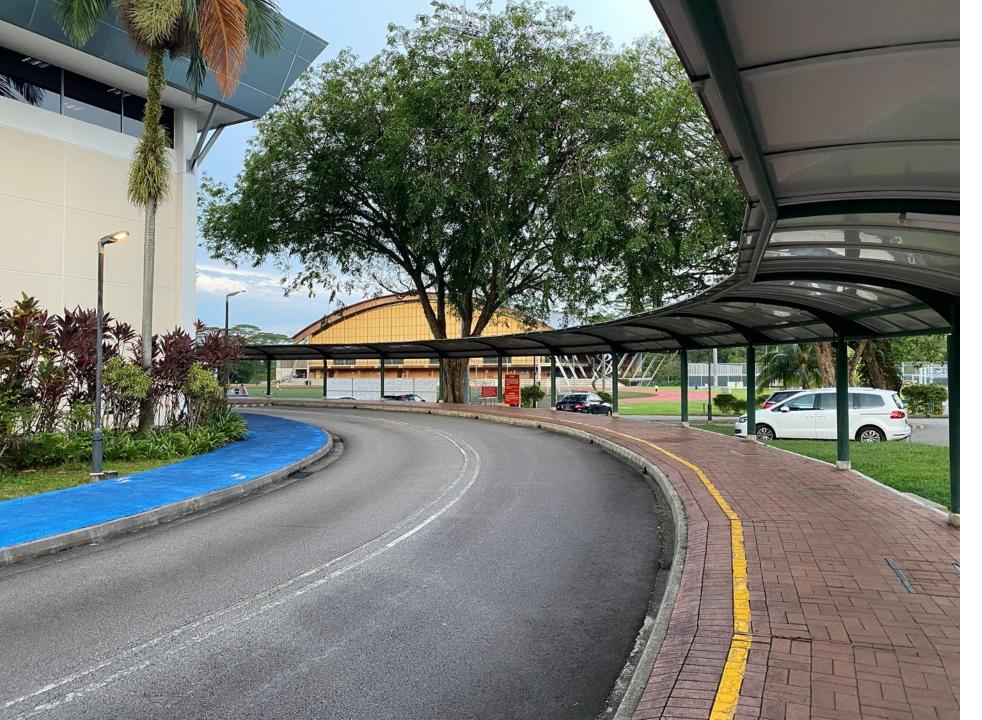

## By Bus

Alight at bus stop opposite hall 6, walk along direction of the road

Walk along Lien Ying Chow Drive until zebra crossing is reached

Cross zebra crossing and walk along sheltered walkway, following blue sign which says Sport and Recreation Centre

Keep walking along sheltered walkway until The Wave is in sight

Walk down grandstand and across track to reach The Wave