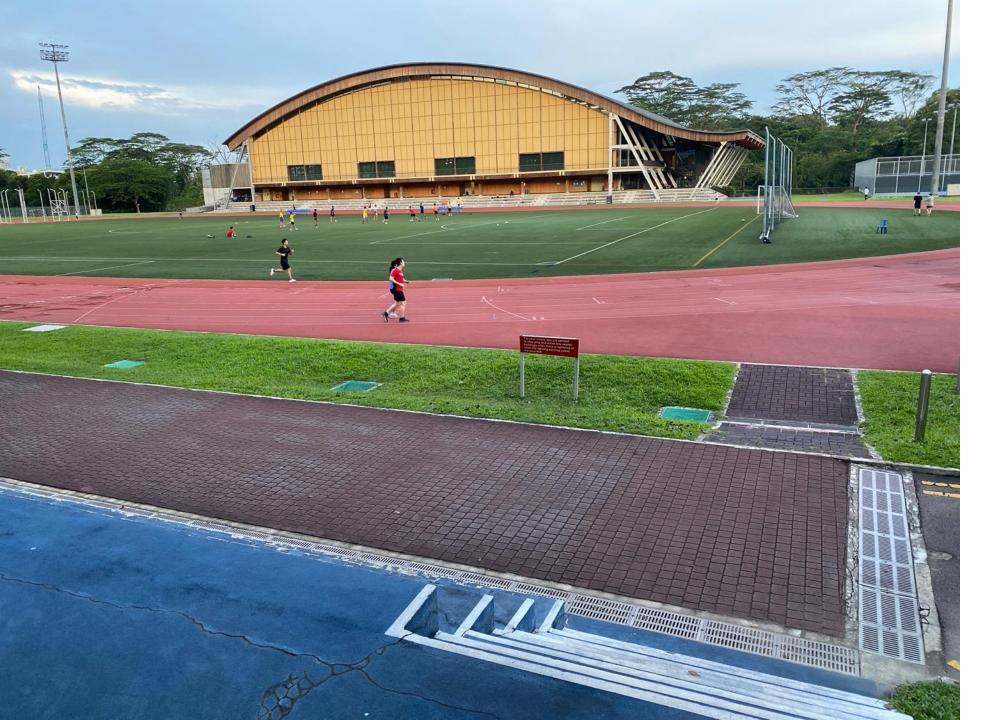

Keep walking along sheltered walkway until The Wave is in sight

Walk down grandstand and across track to reach The Wave