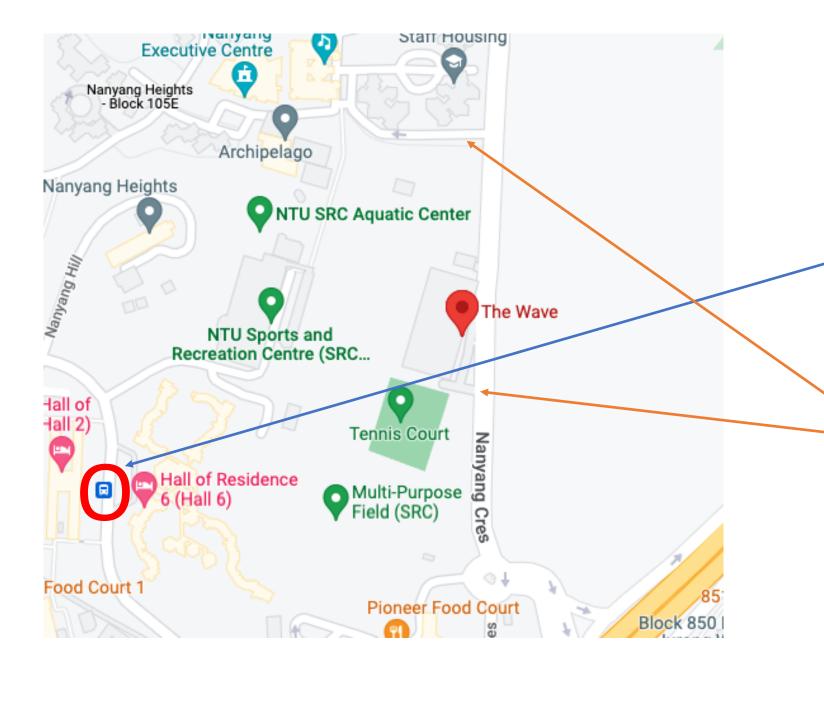

## Directions to the Wave

## **Address**

The Wave 110 Nanyang Crescent Singapore 636956

Bus – 179 from Bus Stop (coffee shop side) @ Pioneer MRT, get off at bus stop Opposite Hall 6

Car – Carpark 150m after
Wave at Nanyang Executive
Centre. Drop-off point at SRC
Office at Wave Level 1

## By Bus

Alight at bus stop opposite hall 6, walk along direction of the road

Walk along Lien Ying Chow Drive until zebra crossing is reached

Cross zebra crossing and walk along sheltered walkway, following blue sign which says Sport and Recreation Centre

Keep walking along sheltered walkway until The Wave is in sight

Walk down grandstand and across track to reach The Wave