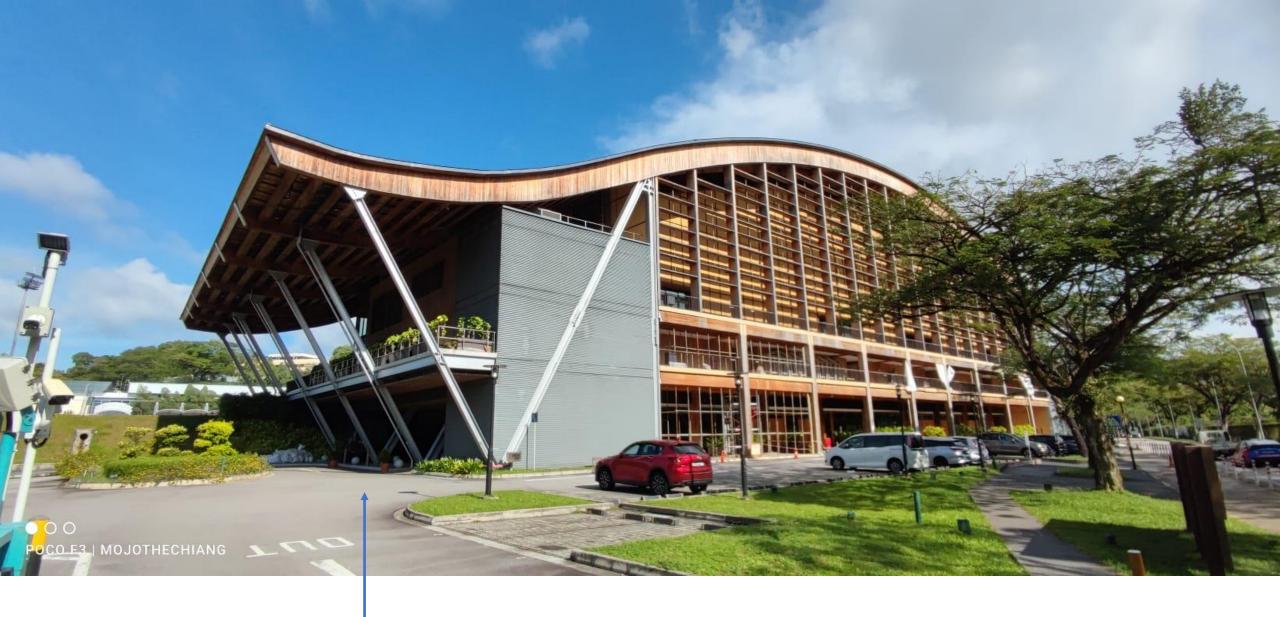

## By Car

Drop-off in front of SRC Office

Take stairs up to level 2

Entrance to The Wave (North and Centre Court)