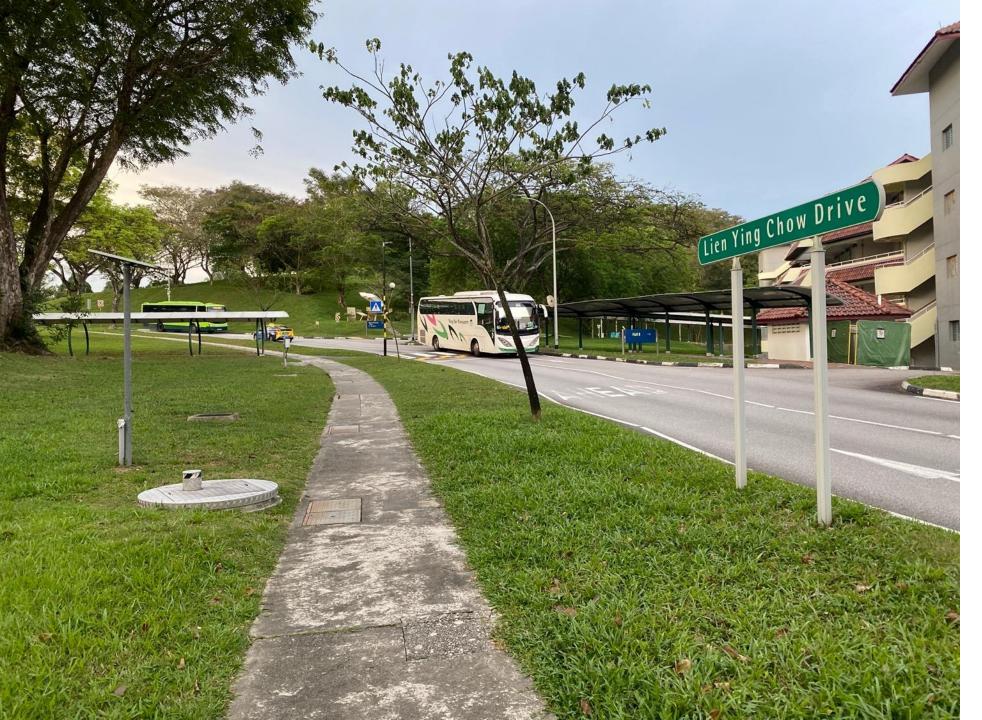

## By Bus

Alight at bus stop opposite hall 6, walk along direction of the road

Walk along Lien Ying Chow Drive until zebra crossing is reached

Cross zebra crossing and walk along sheltered walkway, following blue sign which says Sport and Recreation Centre