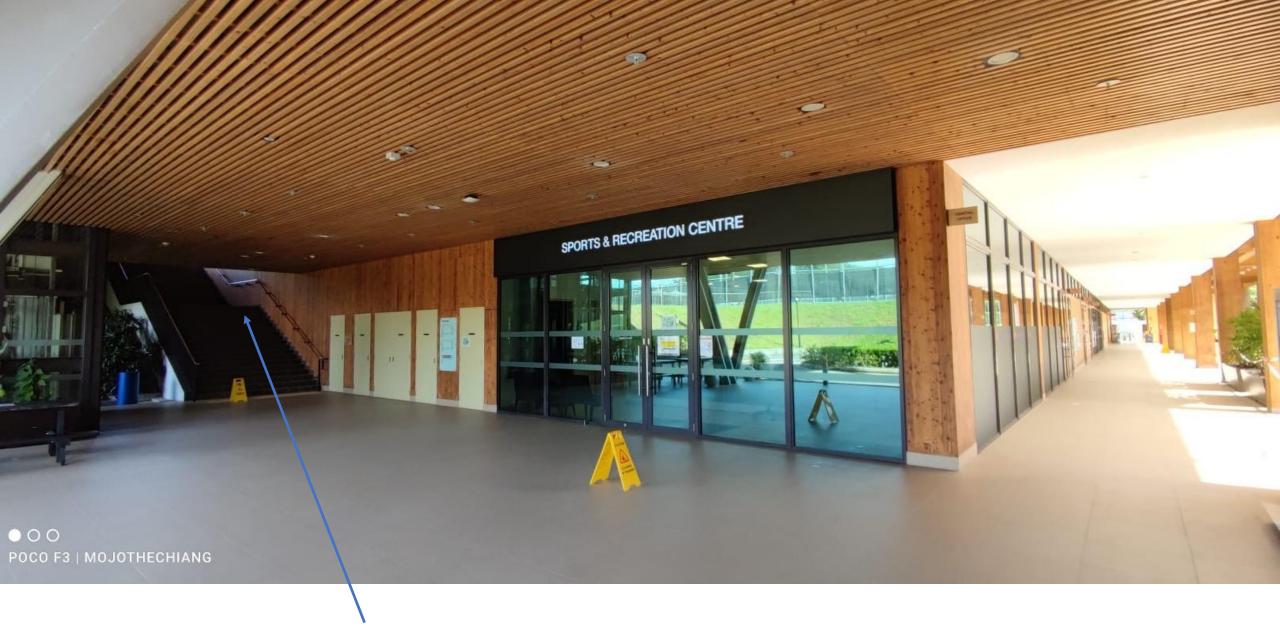

## By Car

Drop-off in front of SRC Office

Take stairs up to level 2

Entrance to The Wave (North and Centre Court)